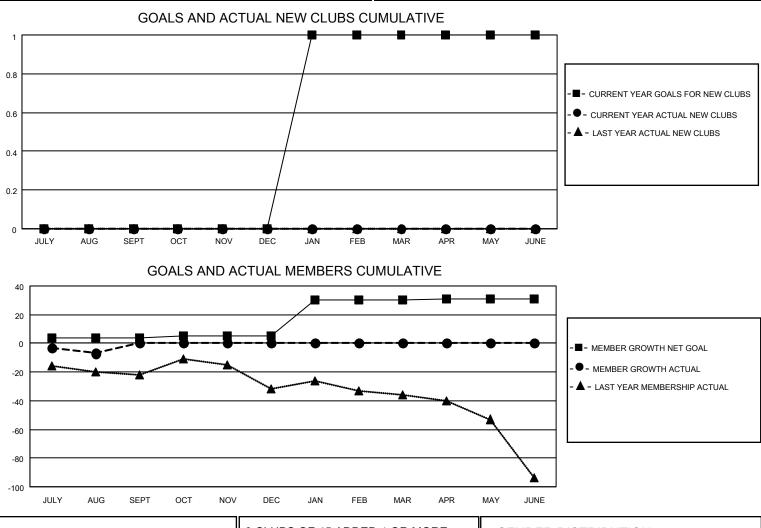

## LOCATION WASHINGTON

District 19 F

Results as of: 8/31/2020

| Clubs                 |               |           |               | Members               |                         |                         |                                                    |  |
|-----------------------|---------------|-----------|---------------|-----------------------|-------------------------|-------------------------|----------------------------------------------------|--|
| RESULTS FOR 2020-2021 |               |           |               | RESULTS FOR 2020-2021 |                         |                         |                                                    |  |
| QUARTER               | NEW CLUB GOAL | NEW CLUBS | DROPPED CLUBS | QUARTER ME            | MBER GROWTH NET<br>GOAL | MEMBER GROWTH<br>ACTUAL | DROPPED<br>MEMBERS ACTUAL<br>(including transfers) |  |
| JULY/AUG/SEPT         | 0             | 0         | 0             | JULY/AUG/SEPT         | 4                       | 1                       | 7                                                  |  |
| OCT/NOV/DEC           | 0             | 0         | 0             | OCT/NOV/DEC           | 1                       | 0                       | 0                                                  |  |
| JAN/FEB/MAR           | 1             | 0         | 0             | JAN/FEB/MAR           | 25                      | 0                       | 0                                                  |  |
| APR/MAY/JUNE          | 0             | 0         | 0             | APR/MAY/JUNE          | 1                       | 0                       | 0                                                  |  |